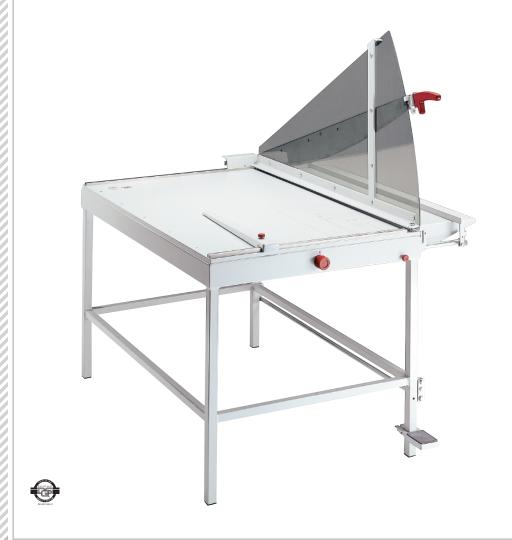

## → 1110 LARGE FORMAT FLOOR MODEL TRIMMER

Solingen steel blade set may be resharpened | special wide-angle blade cuts heavy materials such as matteboard, plastic, and metal foil | transparent Lexan® safety guard | blade lock | foot pedal for positive clamping | precision side guides scaled in inches and metric system | lockable back gauge | front gauge is adjustable using a calibrated rotary knob with fine adjustment scale, lockable in every position | narrow-strip cutting device | fold-down extension table provides support for large cutting jobs | standard paper sizes indicated on table | all-metal construction

Dimensions (D x W x H): 53  $\frac{1}{2}$  x 31  $\frac{3}{4}$  x 56  $\frac{1}{2}$  inches, Shipping weight: 182 lbs.

## → TRIUMPH 1110

Cutting length 43 %" Sheet capacity 20 \*

Table size (D x W) 44" x 30 %"

 $^{st}$  may vary due to variations in paper

Dealer:

WWW.WHITAKERBROTHERS.COM
3 TAFT COURT
ROCKVILLE. MD 20850
800-243-9226